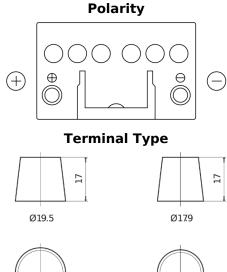

## Formula FB451

| Part number                    | FB451         |
|--------------------------------|---------------|
| Technology                     | Flooded       |
| EAN/GTIN                       | 3661024044486 |
| Voltage                        | 12 V          |
| Capacity                       | 45.0 Ah       |
| CCA                            | 330 A         |
| Length                         | 220 mm        |
| Width                          | 135 mm        |
| Height                         | 225 mm        |
| Box size                       | E02           |
| Polarity                       | ETN 1         |
| Terminal Type                  | EN taper post |
| Hold Down                      | B1            |
| Weights (subject of variation) | 12.50 kg      |