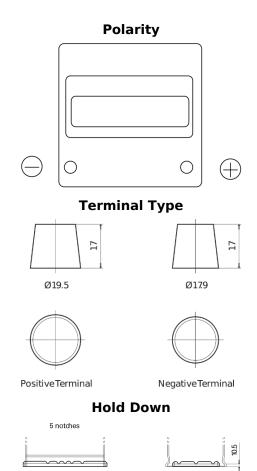

## Formula FB440

| Part number                    | FB440         |
|--------------------------------|---------------|
| Technology                     | Flooded       |
| EAN/GTIN                       | 3661024044509 |
| Voltage                        | 12 V          |
| Capacity                       | 44.0 Ah       |
| CCA                            | 400 A         |
| Length                         | 175 mm        |
| Width                          | 175 mm        |
| Height                         | 190 mm        |
| Box size                       | L00           |
| Polarity                       | ETN 0         |
| Terminal Type                  | EN taper post |
| Hold Down                      | B13           |
| Weights (subject of variation) | 10.70 kg      |