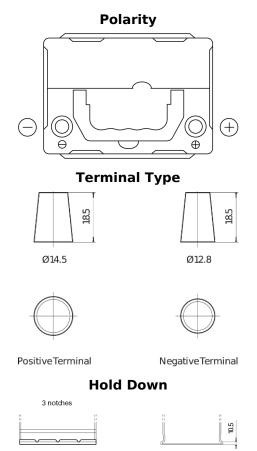

## Formula FB356A

| Part number                    | FB356A         |
|--------------------------------|----------------|
| Technology                     | Flooded        |
| EAN/GTIN                       | 3661024044882  |
| Voltage                        | 12 V           |
| Capacity                       | 35.0 Ah        |
| CCA                            | 240 A          |
| Length                         | 187 mm         |
| Width                          | 127 mm         |
| Height                         | 220 mm         |
| Box size                       | B19            |
| Polarity                       | ETN 0          |
| Terminal Type                  | JIS taper post |
| Hold Down                      | Korean B1 Long |
| Weights (subject of variation) | 8.90 kg        |