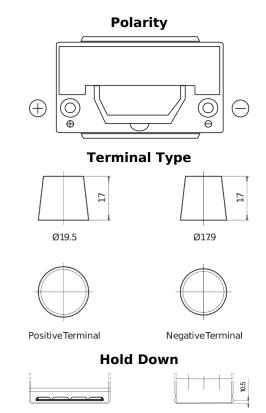

## **Formula Xtreme FA955**

| Part number                    | FA955         |
|--------------------------------|---------------|
| Technology                     | Flooded       |
| EAN/GTIN                       | 3661024044196 |
| Voltage                        | 12 V          |
| Capacity                       | 95.0 Ah       |
| CCA                            | 800 A         |
| Length                         | 306 mm        |
| Width                          | 173 mm        |
| Height                         | 222 mm        |
| Box size                       | D31           |
| Polarity                       | ETN 1         |
| Terminal Type                  | EN taper post |
| Hold Down                      | Korean B1     |
| Weights (subject of variation) | 21.40 kg      |