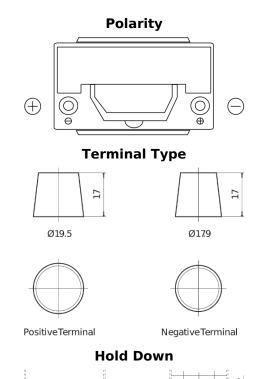

## Formula Xtreme FA954

| Part number                    | FA954         |
|--------------------------------|---------------|
| Technology                     | Flooded       |
| EAN/GTIN                       | 3661024044189 |
| Voltage                        | 12 V          |
| Capacity                       | 95.0 Ah       |
| CCA                            | 800 A         |
| Length                         | 306 mm        |
| Width                          | 173 mm        |
| Height                         | 222 mm        |
| Box size                       | D31           |
| Polarity                       | ETN 0         |
| Terminal Type                  | EN taper post |
| Hold Down                      | Korean B1     |
| Weights (subject of variation) | 21.40 kg      |