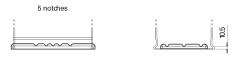

## Formula Xtreme FA852

| Part number                    | FA852         |
|--------------------------------|---------------|
| Technology                     | Flooded       |
| EAN/GTIN                       | 3661024044295 |
| Voltage                        | 12 V          |
| Capacity                       | 85.0 Ah       |
| CCA                            | 800 A         |
| Length                         | 315 mm        |
| Width                          | 175 mm        |
| Height                         | 175 mm        |
| Box size                       | LB4           |
| Polarity                       | ETN 0         |
| Terminal Type                  | EN taper post |
| Hold Down                      | B13           |
| Weights (subject of variation) | 18.60 kg      |

PositiveTerminal

NegativeTerminal

Hold Down

Design, features and specifications are subject to change without notice. We disclaim any representation or warranty, express or implied, concerning the data or recommendations, and in no event shall be liable for any loss or damage claimed to have arisen as a result. Some products may not be available in your local market.