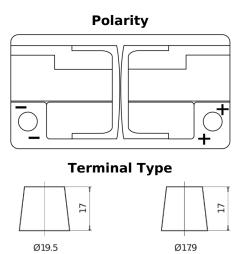

## Formula Xtreme FA852

| Part number                    | FA852         |
|--------------------------------|---------------|
| Technology                     | Flooded       |
| EAN/GTIN                       | 3661024044295 |
| Voltage                        | 12 V          |
| Capacity                       | 85.0 Ah       |
| CCA                            | 800 A         |
| Length                         | 315 mm        |
| Width                          | 175 mm        |
| Height                         | 175 mm        |
| Box size                       | LB4           |
| Polarity                       | ETN 0         |
| Terminal Type                  | EN taper post |
| Hold Down                      | B13           |
| Weights (subject of variation) | 18.60 kg      |

PositiveTerminal

NegativeTerminal

Hold Down

Design, features and specifications are subject to change without notice. We disclaim any representation or warranty, express or implied, concerning the data or recommendations, and in no event shall be liable for any loss or damage claimed to have arisen as a result. Some products may not be available in your local market.