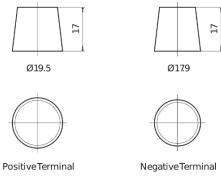

770



| Part number                    | FA770         |
|--------------------------------|---------------|
| Technology                     | Flooded       |
| EAN/GTIN                       | 3661024044240 |
| Voltage                        | 12 V          |
| Capacity                       | 77.0 Ah       |
| CCA                            | 760 A         |
| Length                         | 278 mm        |
| Width                          | 175 mm        |
| Height                         | 190 mm        |
| Box size                       | L03           |
| Polarity                       | ETN 0         |
| Terminal Type                  | EN taper post |
| Hold Down                      | B13           |
| Weights (subject of variation) | 17.50 kg      |

## Polarity Terminal Type



## **Hold Down**



Design, features and specifications are subject to change without notice. We disclaim any representation or warranty, express or implied, concerning the data or recommendations, and in no event shall be liable for any loss or damage claimed to have arisen as a result. Some products may not be available in your local market.