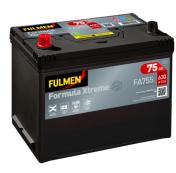

## Formula Xtreme FA755

| Part number                    | FA755         |
|--------------------------------|---------------|
| Technology                     | Flooded       |
| EAN/GTIN                       | 3661024044172 |
| Voltage                        | 12 V          |
| Capacity                       | 75.0 Ah       |
| CCA                            | 630 A         |
| Length                         | 270 mm        |
| Width                          | 173 mm        |
| Height                         | 222 mm        |
| Box size                       | D26           |
| Polarity                       | ETN 1         |
| Terminal Type                  | EN taper post |
| Hold Down                      | Korean B1+B6  |
| Weights (subject of variation) | 17.40 kg      |