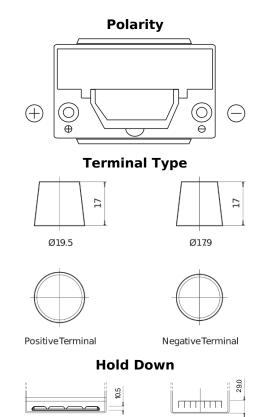

## Formula Xtreme FA755

| Part number                    | FA755         |
|--------------------------------|---------------|
| Technology                     | Flooded       |
| EAN/GTIN                       | 3661024044172 |
| Voltage                        | 12 V          |
| Capacity                       | 75.0 Ah       |
| CCA                            | 630 A         |
| Length                         | 270 mm        |
| Width                          | 173 mm        |
| Height                         | 222 mm        |
| Box size                       | D26           |
| Polarity                       | ETN 1         |
| Terminal Type                  | EN taper post |
| Hold Down                      | Korean B1+B6  |
| Weights (subject of variation) | 17.40 kg      |