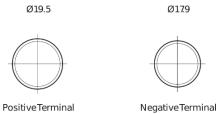

722



| Part number                    | FA722         |
|--------------------------------|---------------|
| Technology                     | Flooded       |
| EAN/GTIN                       | 3661024044288 |
| Voltage                        | 12 V          |
| Capacity                       | 72.0 Ah       |
| CCA                            | 720 A         |
| Length                         | 278 mm        |
| Width                          | 175 mm        |
| Height                         | 175 mm        |
| Box size                       | LB3           |
| Polarity                       | ETN 0         |
| Terminal Type                  | EN taper post |
| Hold Down                      | B13           |
| Weights (subject of variation) | 15.90 kg      |

## Polarity Terminal Type



## **Hold Down**



Design, features and specifications are subject to change without notice. We disclaim any representation or warranty, express or implied, concerning the data or recommendations, and in no event shall be liable for any loss or damage claimed to have arisen as a result. Some products may not be available in your local market.