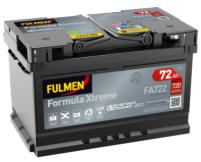

## Formula Xtreme FA722

| Part number                    | FA722         |
|--------------------------------|---------------|
| Technology                     | Flooded       |
| EAN/GTIN                       | 3661024044288 |
| Voltage                        | 12 V          |
| Capacity                       | 72.0 Ah       |
| CCA                            | 720 A         |
| Length                         | 278 mm        |
| Width                          | 175 mm        |
| Height                         | 175 mm        |
| Box size                       | LB3           |
| Polarity                       | ETN 0         |
| Terminal Type                  | EN taper post |
| Hold Down                      | B13           |
| Weights (subject of variation) | 15.90 kg      |