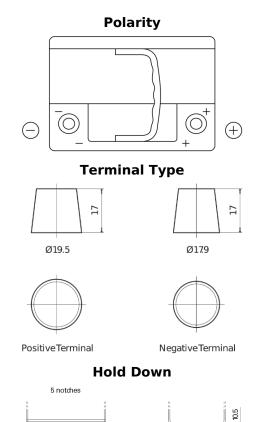

## Formula Xtreme FA640

| Part number                    | FA640         |
|--------------------------------|---------------|
| Technology                     | Flooded       |
| EAN/GTIN                       | 3661024044226 |
| Voltage                        | 12 V          |
| Capacity                       | 64.0 Ah       |
| CCA                            | 640 A         |
| Length                         | 242 mm        |
| Width                          | 175 mm        |
| Height                         | 190 mm        |
| Box size                       | L02           |
| Polarity                       | ETN 0         |
| Terminal Type                  | EN taper post |
| Hold Down                      | B13           |
| Weights (subject of variation) | 14.90 kg      |