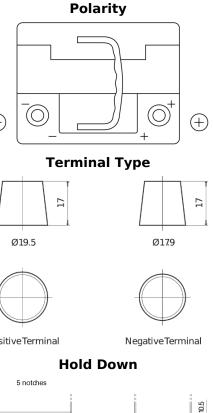

## Formula Xtreme FA530

| Part number                    | FA530         |                  |
|--------------------------------|---------------|------------------|
| Technology                     | Flooded       |                  |
| EAN/GTIN                       | 3661024044202 |                  |
| Voltage                        | 12 V          |                  |
| Capacity                       | 53.0 Ah       |                  |
| CCA                            | 540 A         | $\ominus$        |
| Length                         | 207 mm        |                  |
| Width                          | 175 mm        | Ter              |
| Height                         | 190 mm        |                  |
| Box size                       | L01           | 17               |
| Polarity                       | ETN 0         |                  |
| Terminal Type                  | EN taper post | Ø19.5            |
| Hold Down                      | B13           |                  |
| Weights (subject of variation) | 12.70 kg      |                  |
|                                |               | PositiveTerminal |