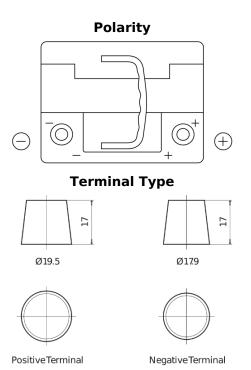

## Formula Xtreme FA472

| Part number                    | FA472         |
|--------------------------------|---------------|
| Technology                     | Flooded       |
| EAN/GTIN                       | 3661024044264 |
| Voltage                        | 12 V          |
| Capacity                       | 47.0 Ah       |
| CCA                            | 450 A         |
| Length                         | 207 mm        |
| Width                          | 175 mm        |
| Height                         | 175 mm        |
| Box size                       | LB1           |
| Polarity                       | ETN 0         |
| Terminal Type                  | EN taper post |
| Hold Down                      | B13           |
| Weights (subject of variation) | 11.40 kg      |