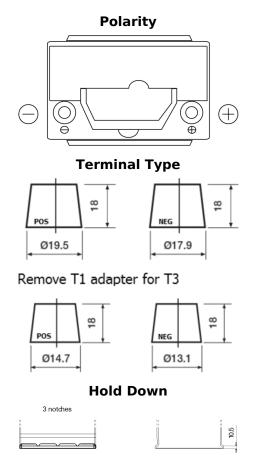

## Formula Xtreme FA456

| Part number                    | FA456          |
|--------------------------------|----------------|
| Technology                     | Flooded        |
| EAN/GTIN                       | 3661024044127  |
| Voltage                        | 12 V           |
| Capacity                       | 45.0 Ah        |
| CCA                            | 390 A          |
| Length                         | 237 mm         |
| Width                          | 127 mm         |
| Height                         | 227 mm         |
| Box size                       | B24            |
| Polarity                       | ETN 0          |
| Terminal Type                  | JIS taper post |
| Hold Down                      | B1             |
| Weights (subject of variation) | 11.80 kg       |