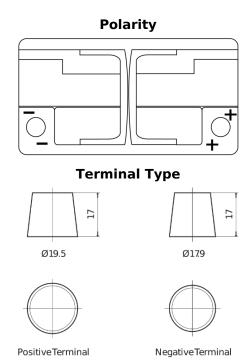

## Formula Xtreme FA1050

| Part number                    | FA1050        |
|--------------------------------|---------------|
| Technology                     | Flooded       |
| EAN/GTIN                       | 3661024044301 |
| Voltage                        | 12 V          |
| Capacity                       | 105.0 Ah      |
| CCA                            | 850 A         |
| Length                         | 315 mm        |
| Width                          | 175 mm        |
| Height                         | 205 mm        |
| Box size                       | LH4           |
| Polarity                       | ETN 0         |
| Terminal Type                  | EN taper post |
| Hold Down                      | B13           |
| Weights (subject of variation) | 23.10 kg      |