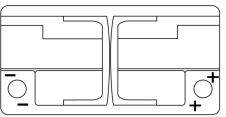

# **Dual EFB EZ850**

17

**Polarity** 

| Part number                    | EZ850         |
|--------------------------------|---------------|
| Technology                     | EFB           |
| EAN/GTIN                       | 3661024037495 |
| Voltage                        | 12 V          |
| Capacity                       | 100.0 Ah      |
| CCA                            | 900 A         |
| Watt hour                      | 850 Wh        |
| Length                         | 353 mm        |
| Width                          | 175 mm        |
| Height                         | 190 mm        |
| Box size                       | L05           |
| Polarity                       | ETN 0         |
| Terminal Type                  | EN taper post |
| Hold Down                      | B13           |
| Weights (subject of variation) | 25.50 kg      |
|                                |               |