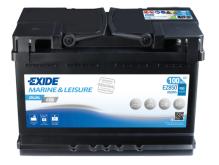

# **Dual EFB EZ850**

17

**Polarity** 

| Part number                    | EZ850         |
|--------------------------------|---------------|
| Technology                     | EFB           |
| EAN/GTIN                       | 3661024037495 |
| Voltage                        | 12 V          |
| Capacity                       | 100.0 Ah      |
| CCA                            | 900 A         |
| Watt hour                      | 850 Wh        |
| Length                         | 353 mm        |
| Width                          | 175 mm        |
| Height                         | 190 mm        |
| Box size                       | L05           |
| Polarity                       | ETN 0         |
| Terminal Type                  | EN taper post |
| Hold Down                      | B13           |
| Weights (subject of variation) | 25.50 kg      |
|                                |               |