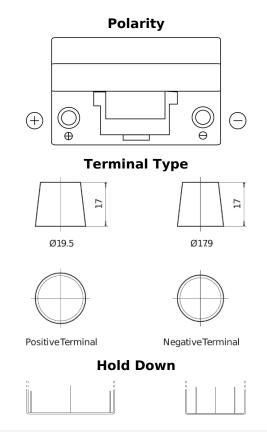

## **Dual EFB EZ650**

| Part number                    | EZ650         |
|--------------------------------|---------------|
| Technology                     | EFB           |
| EAN/GTIN                       | 3661024037648 |
| Voltage                        | 12 V          |
| Capacity                       | 75.0 Ah       |
| CCA                            | 750 A         |
| Watt hour                      | 650 Wh        |
| Length                         | 260 mm        |
| Width                          | 173 mm        |
| Height                         | 222 mm        |
| Box size                       | D26           |
| Polarity                       | ETN 1         |
| Terminal Type                  | EN taper post |
| Hold Down                      | В0            |
| Weights (subject of variation) | 19.00 kg      |