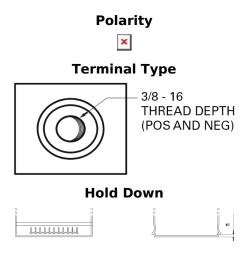

## Maxxima EX900

| Part number                    | EX900           |
|--------------------------------|-----------------|
| Technology                     | AGM             |
| EAN/GTIN                       | 3661024036603   |
| Voltage                        | 12 V            |
| Capacity                       | 50.0 Ah         |
| CCA                            | 800 A           |
| Length                         | 260 mm          |
| Width                          | 173 mm          |
| Height                         | 206 mm          |
| Box size                       | G34             |
| Polarity                       | ETN 9           |
| Terminal Type                  | SAE S 3/8" side |
|                                | Terminal        |
| Hold Down                      | B7              |
| Weights (subject of variation) | 17.90 kg        |