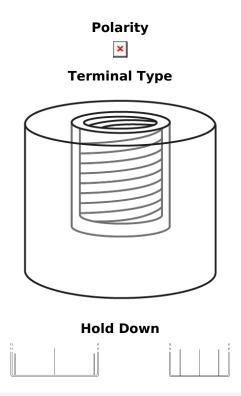

## **Equipment Li-Ion EV1300S/24**

| Part number                    | EV1300S/24    |
|--------------------------------|---------------|
| Technology                     | Li-lon        |
| EAN/GTIN                       | 3661024038003 |
| Voltage                        | 24 V          |
| Capacity                       | 50.0 Ah       |
| Watt hour                      | 1300 Wh       |
| Length                         | 307 mm        |
| Width                          | 170 mm        |
| Height                         | 216 mm        |
| Box size                       | G77           |
| Polarity                       | ETN 1         |
| Terminal Type                  | Female M8     |
| Hold Down                      | В0            |
| Weights (subject of variation) | 12.00 kg      |