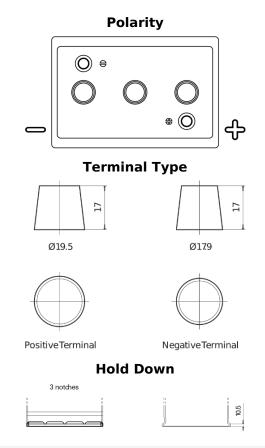

## Vintage EU140-6

| Part number                    | EU140-6       |
|--------------------------------|---------------|
| Technology                     | Flooded       |
| EAN/GTIN                       | 3661024036153 |
| Voltage                        | 6 V           |
| Capacity                       | 140.0 Ah      |
| CCA                            | 900 A         |
| Length                         | 257 mm        |
| Width                          | 175 mm        |
| Height                         | 236 mm        |
| Box size                       | M04           |
| Polarity                       | ETN 0         |
| Terminal Type                  | EN taper post |
| Hold Down                      | B1            |
| Weights (subject of variation) | 18.40 kg      |
|                                |               |