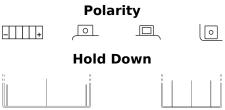

## AGM MC (Dry) ETX7L-BS

| Part number                    | ETX7L-BS      |     |
|--------------------------------|---------------|-----|
| Technology                     | AGM           | - + |
| EAN/GTIN                       | 3661024033756 |     |
| Voltage                        | 12 V          |     |
| Capacity                       | 6.0 Ah        |     |
| CCA                            | 100 A         |     |
| Length                         | 115 mm        |     |
| Width                          | 70 mm         |     |
| Height                         | 130 mm        |     |
| Box size                       | C37           |     |
| Polarity                       | ETN 0         |     |
| Terminal Type                  | M04           |     |
| Hold Down                      | ВО            |     |
| Weights (subject of variation) | 2.20 kg       |     |
|                                |               |     |