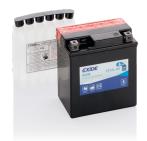

## AGM MC (Dry) ETX7L-BS

| Part number                    | ETX7L-BS      |     |
|--------------------------------|---------------|-----|
| Technology                     | AGM           | - + |
| EAN/GTIN                       | 3661024033756 |     |
| Voltage                        | 12 V          |     |
| Capacity                       | 6.0 Ah        |     |
| CCA                            | 100 A         |     |
| Length                         | 115 mm        |     |
| Width                          | 70 mm         |     |
| Height                         | 130 mm        |     |
| Box size                       | C37           |     |
| Polarity                       | ETN 0         |     |
| Terminal Type                  | M04           |     |
| Hold Down                      | ВО            |     |
| Weights (subject of variation) | 2.20 kg       |     |
|                                |               |     |