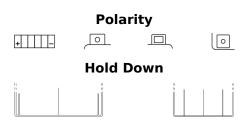

## AGM MC (Dry) ETX7A-BS

| Part number                    | ETX7A-BS      |
|--------------------------------|---------------|
| Technology                     | AGM           |
| EAN/GTIN                       | 3661024033817 |
| Voltage                        | 12 V          |
| Capacity                       | 6.0 Ah        |
| CCA                            | 90 A          |
| Length                         | 150 mm        |
| Width                          | 90 mm         |
| Height                         | 95 mm         |
| Box size                       | C53           |
| Polarity                       | ETN 1         |
| Terminal Type                  | M04           |
| Hold Down                      | B0            |
| Weights (subject of variation) | 2.50 kg       |