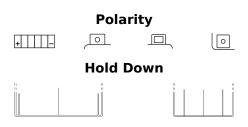

## AGM MC (Dry) ET7B-BS

| Part number                    | ET7B-BS       |
|--------------------------------|---------------|
| Technology                     | AGM           |
| EAN/GTIN                       | 3661024033794 |
| Voltage                        | 12 V          |
| Capacity                       | 6.5 Ah        |
| CCA                            | 85 A          |
| Length                         | 150 mm        |
| Width                          | 65 mm         |
| Height                         | 95 mm         |
| Box size                       | C50           |
| Polarity                       | ETN 1         |
| Terminal Type                  | M04           |
| Hold Down                      | В0            |
| Weights (subject of variation) | 2.40 kg       |
|                                |               |