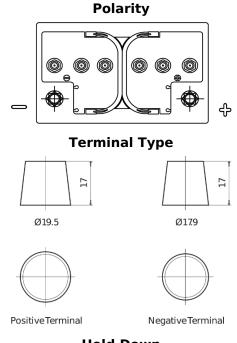

## **Equipment ET550**

| Part number                    | ET550         |
|--------------------------------|---------------|
| Technology                     | Flooded       |
| EAN/GTIN                       | 3661024036344 |
| Voltage                        | 12 V          |
| Capacity                       | 80.0 Ah       |
| Watt hour                      | 550 Wh        |
| Length                         | 278 mm        |
| Width                          | 175 mm        |
| Height                         | 190 mm        |
| Box size                       | L03           |
| Polarity                       | ETN 0         |
| Terminal Type                  | EN taper post |
| Hold Down                      | B13           |
| Weights (subject of variation) | 20.70 kg      |

## **Hold Down**

Design, features and specifications are subject to change without notice. We disclaim any representation or warranty, express or implied, concerning the data or recommendations, and in no event shall be liable for any loss or damage claimed to have arisen as a result. Some products may not be available in your local market.