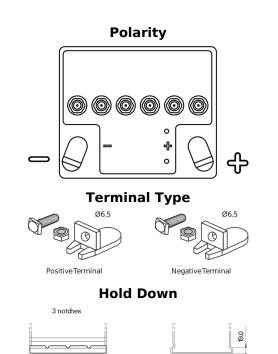

## **Equipment GEL ES450**

| Part number                    | ES450            |
|--------------------------------|------------------|
| Technology                     | GEL              |
| EAN/GTIN                       | 3661024035859    |
| Voltage                        | 12 V             |
| Capacity                       | 40.0 Ah          |
| Watt hour                      | 450 Wh           |
| Length                         | 207 mm           |
| Width                          | 175 mm           |
| Height                         | 175 mm           |
| Box size                       | LB1              |
| Polarity                       | ETN 0            |
| Terminal Type                  | EN full Ford lug |
| Hold Down                      | B4               |
| Weights (subject of variation) | 14.20 kg         |