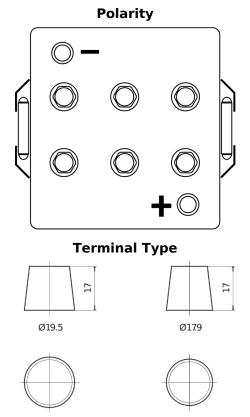

## **Equipment GEL ES1200**

| Part number                    | ES1200        |
|--------------------------------|---------------|
| Technology                     | GEL           |
| EAN/GTIN                       | 3661024035798 |
| Voltage                        | 12 V          |
| Capacity                       | 110.0 Ah      |
| Watt hour                      | 1200 Wh       |
| Length                         | 284 mm        |
| Width                          | 267 mm        |
| Height                         | 226 mm        |
| Box size                       | D07           |
| Polarity                       | ETN 2         |
| Terminal Type                  | EN taper post |
| Hold Down                      | B0            |
| Weights (subject of variation) | 37.50 kg      |

PositiveTerminal

NegativeTerminal