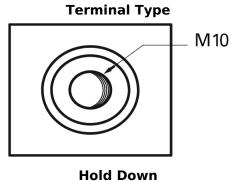

## **Equipment GEL ES1100-6**

| Part number         | ES1100-6           |
|---------------------|--------------------|
| Technology          | GEL                |
| EAN/GTIN            | 3661024035804      |
| Voltage             | 6 V                |
| Capacity            | 200.0 Ah           |
| Watt hour           | 1100 Wh            |
| Length              | 244 mm             |
| Width               | 190 mm             |
| Height              | 275 mm             |
| Box size            | GC2                |
| Polarity            | ETN 0              |
| Terminal Type       | M10 thread pos.and |
|                     | neg.               |
| Hold Down           | В0                 |
| Weights (subject of | 30.50 kg           |
| variation)          |                    |