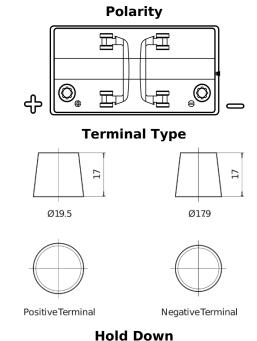

## **Dual ER600**

| Part number                    | ER600         |
|--------------------------------|---------------|
| Technology                     | Flooded       |
| EAN/GTIN                       | 3661024037969 |
| Voltage                        | 12 V          |
| Capacity                       | 120.0 Ah      |
| CCA                            | 800 A         |
| Length                         | 349 mm        |
| Width                          | 175 mm        |
| Height                         | 285 mm        |
| Box size                       | D03           |
| Polarity                       | ETN 1         |
| Terminal Type                  | EN taper post |
| Hold Down                      | В0            |
| Weights (subject of variation) | 31.40 kg      |