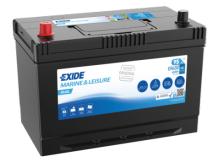

## **Dual ER450**

| Part number                    | ER450         |
|--------------------------------|---------------|
| Technology                     | Flooded       |
| EAN/GTIN                       | 3661024035996 |
| Voltage                        | 12 V          |
| Capacity                       | 95.0 Ah       |
| CCA                            | 650 A         |
| Watt hour                      | 450 Wh        |
| Length                         | 306 mm        |
| Width                          | 173 mm        |
| Height                         | 222 mm        |
| Box size                       | D31           |
| Polarity                       | ETN 1         |
| Terminal Type                  | EN taper post |
| Hold Down                      | Korean B1     |
| Weights (subject of variation) | 21.70 kg      |