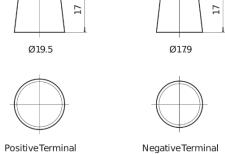

## **Equipment AGM EQ800**

| Part number                    | EQ800         |
|--------------------------------|---------------|
| Technology                     | AGM           |
| EAN/GTIN                       | 3661024037464 |
| Voltage                        | 12 V          |
| Capacity                       | 95.0 Ah       |
| Watt hour                      | 800 Wh        |
| Length                         | 353 mm        |
| Width                          | 175 mm        |
| Height                         | 190 mm        |
| Box size                       | L05           |
| Polarity                       | ETN 0         |
| Terminal Type                  | EN taper post |
| Hold Down                      | B13           |
| Weights (subject of variation) | 26.10 kg      |