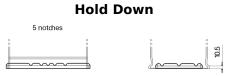

## **Equipment AGM EQ800**

| Part number                    | EQ800         |
|--------------------------------|---------------|
| Technology                     | AGM           |
| EAN/GTIN                       | 3661024037464 |
| Voltage                        | 12 V          |
| Capacity                       | 95.0 Ah       |
| Watt hour                      | 800 Wh        |
| Length                         | 353 mm        |
| Width                          | 175 mm        |
| Height                         | 190 mm        |
| Box size                       | L05           |
| Polarity                       | ETN 0         |
| Terminal Type                  | EN taper post |
| Hold Down                      | B13           |
| Weights (subject of variation) | 26.10 kg      |