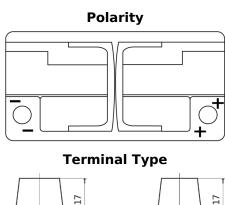

## **Equipment AGM EQ800**

| Part number                    | EQ800         |
|--------------------------------|---------------|
| Technology                     | AGM           |
| EAN/GTIN                       | 3661024037464 |
| Voltage                        | 12 V          |
| Capacity                       | 95.0 Ah       |
| Watt hour                      | 800 Wh        |
| Length                         | 353 mm        |
| Width                          | 175 mm        |
| Height                         | 190 mm        |
| Box size                       | L05           |
| Polarity                       | ETN 0         |
| Terminal Type                  | EN taper post |
| Hold Down                      | B13           |
| Weights (subject of variation) | 26.10 kg      |