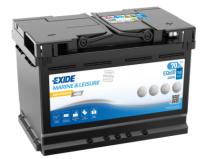

## **Equipment AGM EQ600**

PositiveTerminal

5 notches

 $\sim\sim\sim$ 

| Part number                    | EQ600         |
|--------------------------------|---------------|
| Technology                     | AGM           |
| EAN/GTIN                       | 3661024037457 |
| Voltage                        | 12 V          |
| Capacity                       | 70.0 Ah       |
| Watt hour                      | 600 Wh        |
| Length                         | 278 mm        |
| Width                          | 175 mm        |
| Height                         | 190 mm        |
| Box size                       | L03           |
| Polarity                       | ETN 0         |
| Terminal Type                  | EN taper post |
| Hold Down                      | B13           |
| Weights (subject of variation) | 20.60 kg      |
|                                |               |