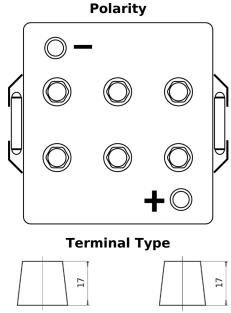

## **Equipment AGM EQ1000**

| Part number                    | EQ1000        |
|--------------------------------|---------------|
| Technology                     | AGM           |
| EAN/GTIN                       | 3661024037471 |
| Voltage                        | 12 V          |
| Capacity                       | 120.0 Ah      |
| Watt hour                      | 1000 Wh       |
| Length                         | 286 mm        |
| Width                          | 269 mm        |
| Height                         | 230 mm        |
| Box size                       | D07           |
| Polarity                       | ETN 2         |
| Terminal Type                  | EN taper post |
| Hold Down                      | В0            |
| Weights (subject of variation) | 40.00 kg      |