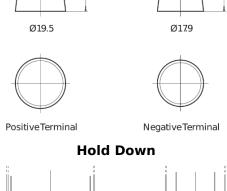

## **Equipment AGM EQ1000**

| Part number                    | EQ1000        |
|--------------------------------|---------------|
| Technology                     | AGM           |
| EAN/GTIN                       | 3661024037471 |
| Voltage                        | 12 V          |
| Capacity                       | 120.0 Ah      |
| Watt hour                      | 1000 Wh       |
| Length                         | 286 mm        |
| Width                          | 269 mm        |
| Height                         | 230 mm        |
| Box size                       | D07           |
| Polarity                       | ETN 2         |
| Terminal Type                  | EN taper post |
| Hold Down                      | В0            |
| Weights (subject of variation) | 40.00 kg      |