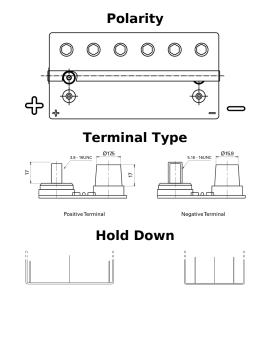

## **Dual AGM EP900**

| Part number                    | EP900             |
|--------------------------------|-------------------|
| Technology                     | AGM               |
| EAN/GTIN                       | 3661024035965     |
| Voltage                        | 12 V              |
| Capacity                       | 100.0 Ah          |
| CCA                            | 800 A             |
| Watt hour                      | 900 Wh            |
| Length                         | 330 mm            |
| Width                          | 173 mm            |
| Height                         | 240 mm            |
| Box size                       | G31               |
| Polarity                       | ETN 1             |
| Terminal Type                  | SAE M 3/8"- 5/16" |
|                                | taper&stud        |
| Hold Down                      | В0                |
| Weights (subject of variation) | 31.00 kg          |