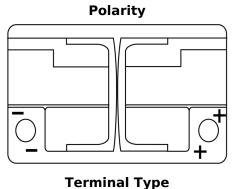

## **Dual AGM EP600**

| Part number                    | EP600         |
|--------------------------------|---------------|
| Technology                     | AGM           |
| EAN/GTIN                       | 3661024036528 |
| Voltage                        | 12 V          |
| Capacity                       | 70.0 Ah       |
| CCA                            | 760 A         |
| Watt hour                      | 600 Wh        |
| Length                         | 278 mm        |
| Width                          | 175 mm        |
| Height                         | 190 mm        |
| Box size                       | L03           |
| Polarity                       | ETN 0         |
| Terminal Type                  | EN taper post |
| Hold Down                      | B13           |
| Weights (subject of variation) | 20.60 kg      |