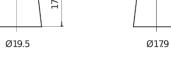

## **Dual AGM EP600**

| Part number                    | EP600         |
|--------------------------------|---------------|
| Technology                     | AGM           |
| EAN/GTIN                       | 3661024036528 |
| Voltage                        | 12 V          |
| Capacity                       | 70.0 Ah       |
| CCA                            | 760 A         |
| Watt hour                      | 600 Wh        |
| Length                         | 278 mm        |
| Width                          | 175 mm        |
| Height                         | 190 mm        |
| Box size                       | L03           |
| Polarity                       | ETN 0         |
| Terminal Type                  | EN taper post |
| Hold Down                      | B13           |
| Weights (subject of variation) | 20.60 kg      |