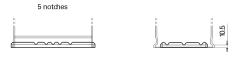

## **Dual AGM EP500**

| Part number                    | EP500         |
|--------------------------------|---------------|
| Technology                     | AGM           |
| EAN/GTIN                       | 3661024036511 |
| Voltage                        | 12 V          |
| Capacity                       | 60.0 Ah       |
| CCA                            | 680 A         |
| Length                         | 242 mm        |
| Width                          | 175 mm        |
| Height                         | 190 mm        |
| Box size                       | L02           |
| Polarity                       | ETN 0         |
| Terminal Type                  | EN taper post |
| Hold Down                      | B13           |
| Weights (subject of variation) | 17.90 kg      |

Ø19.5

1

PositiveTerminal

NegativeTerminal

Ø17.9

17

Hold Down

Design, features and specifications are subject to change without notice. We disclaim any representation or warranty, express or implied, concerning the data or recommendations, and in no event shall be liable for any loss or damage claimed to have arisen as a result. Some products may not be available in your local market.