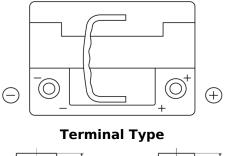

## **Dual AGM EP500**

| Part number                    | EP500         |
|--------------------------------|---------------|
| Technology                     | AGM           |
| EAN/GTIN                       | 3661024036511 |
| Voltage                        | 12 V          |
| Capacity                       | 60.0 Ah       |
| CCA                            | 680 A         |
| Length                         | 242 mm        |
| Width                          | 175 mm        |
| Height                         | 190 mm        |
| Box size                       | L02           |
| Polarity                       | ETN 0         |
| Terminal Type                  | EN taper post |
| Hold Down                      | B13           |
| Weights (subject of variation) | 17.90 kg      |

Ø19.5

1

PositiveTerminal

NegativeTerminal

Ø17.9

17

Hold Down

Design, features and specifications are subject to change without notice. We disclaim any representation or warranty, express or implied, concerning the data or recommendations, and in no event shall be liable for any loss or damage claimed to have arisen as a result. Some products may not be available in your local market.