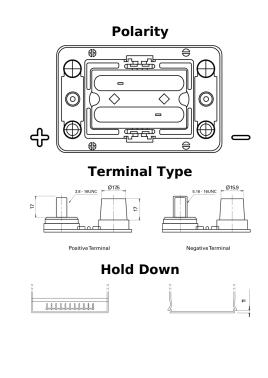

## **Dual AGM EP450**

| Part number                    | EP450                           |
|--------------------------------|---------------------------------|
| Technology                     | AGM                             |
| EAN/GTIN                       | 3661024035972                   |
| Voltage                        | 12 V                            |
| Capacity                       | 50.0 Ah                         |
| CCA                            | 750 A                           |
| Watt hour                      | 450 Wh                          |
| Length                         | 260 mm                          |
| Width                          | 173 mm                          |
| Height                         | 206 mm                          |
| Box size                       | G34                             |
| Polarity                       | ETN 1                           |
| Terminal Type                  | SAE M 3/8"- 5/16"<br>taper&stud |
| Hold Down                      | B7                              |
| Weights (subject of variation) | 18.60 kg                        |
|                                |                                 |