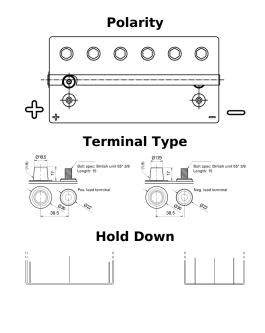

## **Start AGM EM960**

| Down mumahan                   | EMO60                 |
|--------------------------------|-----------------------|
| Part number                    | EM960                 |
| Technology                     | AGM                   |
| EAN/GTIN                       | 3661024036016         |
| Voltage                        | 12 V                  |
| Capacity                       | 100.0 Ah              |
| CCA                            | 800 A                 |
| MCA                            | 960                   |
| Length                         | 330 mm                |
| Width                          | 173 mm                |
| Height                         | 240 mm                |
| Box size                       | G31                   |
| Polarity                       | ETN 1                 |
| Terminal Type                  | SAE M 3/8" taper&stud |
| Hold Down                      | В0                    |
| Weights (subject of variation) | 31.00 kg              |