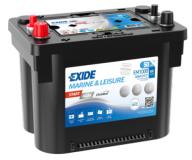

## Start AGM EM1000

| Part number                    | EM1000            |
|--------------------------------|-------------------|
| Technology                     | AGM               |
| EAN/GTIN                       | 3661024036023     |
| Voltage                        | 12 V              |
| Capacity                       | 50.0 Ah           |
| CCA                            | 800 A             |
| MCA                            | 1000              |
| Length                         | 260 mm            |
| Width                          | 173 mm            |
| Height                         | 206 mm            |
| Box size                       | G34               |
| Polarity                       | ETN 1             |
| Terminal Type                  | SAE M 3/8"- 5/16" |
|                                | taper&stud        |
| Hold Down                      | B7                |
| Weights (subject of variation) | 17.90 kg          |