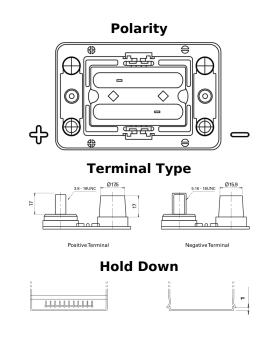

## Start AGM EM1000

| Part number                    | EM1000            |
|--------------------------------|-------------------|
| Technology                     | AGM               |
| EAN/GTIN                       | 3661024036023     |
| Voltage                        | 12 V              |
| Capacity                       | 50.0 Ah           |
| CCA                            | 800 A             |
| MCA                            | 1000              |
| Length                         | 260 mm            |
| Width                          | 173 mm            |
| Height                         | 206 mm            |
| Box size                       | G34               |
| Polarity                       | ETN 1             |
| Terminal Type                  | SAE M 3/8"- 5/16" |
|                                | taper&stud        |
| Hold Down                      | B7                |
| Weights (subject of variation) | 17.90 kg          |