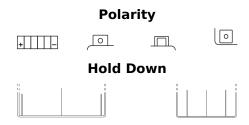

## **Li-Ion ELTX9**

| Part number                    | ELTX9         |
|--------------------------------|---------------|
| Technology                     | Li-lon        |
| EAN/GTIN                       | 3661024036771 |
| Voltage                        | 12 V          |
| Capacity                       | 3.0 Ah        |
| CCA                            | 180 A         |
| Watt hour                      | 36 Wh         |
| Length                         | 150 mm        |
| Width                          | 90 mm         |
| Height                         | 105 mm        |
| Box size                       | C54           |
| Polarity                       | ETN 1         |
| Terminal Type                  | M12           |
| Hold Down                      | В0            |
| Weights (subject of variation) | 0.70 kg       |