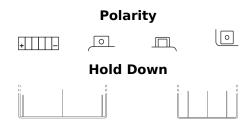

## Li-Ion ELT9B

| Part number                    | ELT9B         |
|--------------------------------|---------------|
| Technology                     | Li-lon        |
| EAN/GTIN                       | 3661024036849 |
| Voltage                        | 12 V          |
| Capacity                       | 3.0 Ah        |
| CCA                            | 190 A         |
| Watt hour                      | 36 Wh         |
| Length                         | 150 mm        |
| Width                          | 65 mm         |
| Height                         | 95 mm         |
| Box size                       | C50           |
| Polarity                       | ETN 1         |
| Terminal Type                  | M12           |
| Hold Down                      | В0            |
| Weights (subject of variation) | 0.70 kg       |