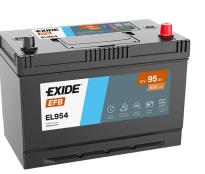

## Batteries for Cars

| Part number         | EL954         | Polarity                       |            |
|---------------------|---------------|--------------------------------|------------|
| Technology          | EFB           |                                |            |
| EAN/GTIN            | 3661024036733 |                                |            |
| Voltage             | 12 V          |                                | $\bigcirc$ |
| Capacity            | 95.0 Ah       |                                | (+)        |
| CCA                 | 800 A         |                                |            |
| Length              | 306 mm        | Terminal Type                  |            |
| Width               | 173 mm        |                                |            |
| Height              | 222 mm        | 11                             | 17         |
| Box size            | D31           | Ø19.5 Ø179                     |            |
| Polarity            | ETN 0         |                                |            |
| Terminal Type       | EN taper post |                                |            |
| Hold Down           | Korean B1     |                                | _          |
| Weights (subject of | 21.80 kg      |                                |            |
| variation)          |               | PositiveTerminal NegativeTermi | inal       |
|                     |               | Hold Down                      |            |