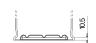

--------------------------|---------------|
| Technology                     | EFB           |
| EAN/GTIN                       | 3661024035705 |
| Voltage                        | 12 V          |
| Capacity                       | 80.0 Ah       |
| CCA                            | 800 A         |
| Length                         | 315 mm        |
| Width                          | 175 mm        |
| Height                         | 190 mm        |
| Box size                       | L04           |
| Polarity                       | ETN 0         |
| Terminal Type                  | EN taper post |
| Hold Down                      | B13           |
| Weights (subject of variation) | 22.10 kg      |

## Polarity Terminal Type Ø19.5 Ø179 PositiveTerminal NegativeTerminal

## **Hold Down**





Design, features and specifications are subject to change without notice. We disclaim any representation or warranty, express or implied, concerning the data or recommendations, and in no event shall be liable for any loss or damage claimed to have arisen as a result. Some products may not be available in your local market.