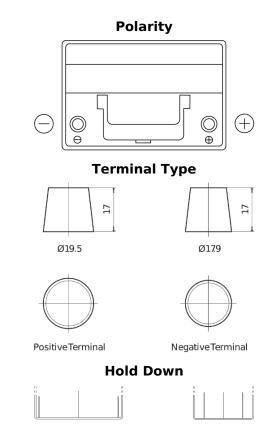

## **EFB EL754**

| Part number                    | EL754         |
|--------------------------------|---------------|
| Technology                     | EFB           |
| EAN/GTIN                       | 3661024037631 |
| Voltage                        | 12 V          |
| Capacity                       | 75.0 Ah       |
| CCA                            | 750 A         |
| Length                         | 260 mm        |
| Width                          | 173 mm        |
| Height                         | 222 mm        |
| Box size                       | D26           |
| Polarity                       | ETN 0         |
| Terminal Type                  | EN taper post |
| Hold Down                      | В0            |
| Weights (subject of variation) | 19.00 kg      |