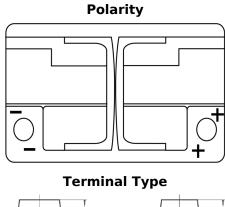

## **EFB EL700**

| Part number                    | EL700         |
|--------------------------------|---------------|
| Technology                     | EFB           |
| EAN/GTIN                       | 3661024035699 |
| Voltage                        | 12 V          |
| Capacity                       | 70.0 Ah       |
| CCA                            | 760 A         |
| Length                         | 278 mm        |
| Width                          | 175 mm        |
| Height                         | 190 mm        |
| Box size                       | L03           |
| Polarity                       | ETN 0         |
| Terminal Type                  | EN taper post |
| Hold Down                      | B13           |
| Weights (subject of variation) | 19.30 kg      |