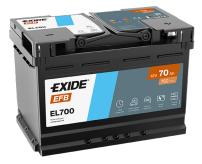

## **EFB EL700**

| Part number                    | EL700         |
|--------------------------------|---------------|
| Technology                     | EFB           |
| EAN/GTIN                       | 3661024035699 |
| Voltage                        | 12 V          |
| Capacity                       | 70.0 Ah       |
| CCA                            | 760 A         |
| Length                         | 278 mm        |
| Width                          | 175 mm        |
| Height                         | 190 mm        |
| Box size                       | L03           |
| Polarity                       | ETN 0         |
| Terminal Type                  | EN taper post |
| Hold Down                      | B13           |
| Weights (subject of variation) | 19.30 kg      |