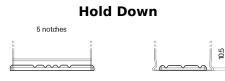

## **EFB EL700**

| Part number                    | EL700         |
|--------------------------------|---------------|
| Technology                     | EFB           |
| EAN/GTIN                       | 3661024035699 |
| Voltage                        | 12 V          |
| Capacity                       | 70.0 Ah       |
| CCA                            | 760 A         |
| Length                         | 278 mm        |
| Width                          | 175 mm        |
| Height                         | 190 mm        |
| Box size                       | L03           |
| Polarity                       | ETN 0         |
| Terminal Type                  | EN taper post |
| Hold Down                      | B13           |
| Weights (subject of variation) | 19.30 kg      |