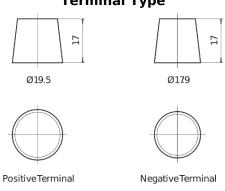

## **EFB EL700**

| Part number                    | EL700         |
|--------------------------------|---------------|
| Technology                     | EFB           |
| EAN/GTIN                       | 3661024035699 |
| Voltage                        | 12 V          |
| Capacity                       | 70.0 Ah       |
| CCA                            | 760 A         |
| Length                         | 278 mm        |
| Width                          | 175 mm        |
| Height                         | 190 mm        |
| Box size                       | L03           |
| Polarity                       | ETN 0         |
| Terminal Type                  | EN taper post |
| Hold Down                      | B13           |
| Weights (subject of variation) | 19.30 kg      |