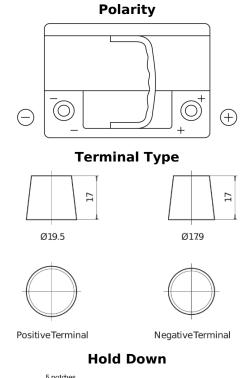

## **EFB EL600**

| Part number                    | EL600         |
|--------------------------------|---------------|
| Technology                     | EFB           |
| EAN/GTIN                       | 3661024035682 |
| Voltage                        | 12 V          |
| Capacity                       | 60.0 Ah       |
| CCA                            | 640 A         |
| Length                         | 242 mm        |
| Width                          | 175 mm        |
| Height                         | 190 mm        |
| Box size                       | L02           |
| Polarity                       | ETN 0         |
| Terminal Type                  | EN taper post |
| Hold Down                      | B13           |
| Weights (subject of variation) | 17.00 kg      |