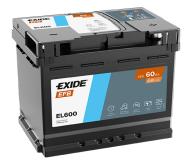

## **EFB EL600**

| Part number                    | EL600         |
|--------------------------------|---------------|
| Technology                     | EFB           |
| EAN/GTIN                       | 3661024035682 |
| Voltage                        | 12 V          |
| Capacity                       | 60.0 Ah       |
| CCA                            | 640 A         |
| Length                         | 242 mm        |
| Width                          | 175 mm        |
| Height                         | 190 mm        |
| Box size                       | L02           |
| Polarity                       | ETN 0         |
| Terminal Type                  | EN taper post |
| Hold Down                      | B13           |
| Weights (subject of variation) | 17.00 kg      |