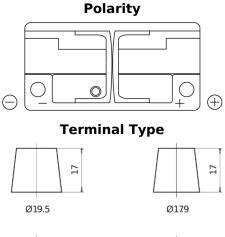

## **Batteries for Cars**

**EFB EL1050** 

| Part number                    | EL1050        |
|--------------------------------|---------------|
| Technology                     | EFB           |
| EAN/GTIN                       | 3661024037327 |
| Voltage                        | 12 V          |
| Capacity                       | 105.0 Ah      |
| CCA                            | 950 A         |
| Length                         | 392 mm        |
| Width                          | 175 mm        |
| Height                         | 190 mm        |
| Box size                       | L06           |
| Polarity                       | ETN 0         |
| Terminal Type                  | EN taper post |
| Hold Down                      | B13           |
| Weights (subject of variation) | 27.20 kg      |
|                                |               |

 $\bigcirc$ 

NegativeTerminal

PositiveTerminal

Hold Down

Design, features and specifications are subject to change without notice. We disclaim any representation or warranty, express or implied, concerning the data or recommendations, and in no event shall be liable for any loss or damage claimed to have arisen as a result. Some products may not be available in your local market.