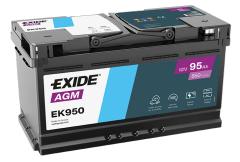

## **AGM EK950**

| Part number                    | EK950         |
|--------------------------------|---------------|
| Technology                     | AGM           |
| EAN/GTIN                       | 3661024035743 |
| Voltage                        | 12 V          |
| Capacity                       | 95.0 Ah       |
| CCA                            | 850 A         |
| Length                         | 353 mm        |
| Width                          | 175 mm        |
| Height                         | 190 mm        |
| Box size                       | L05           |
| Polarity                       | ETN 0         |
| Terminal Type                  | EN taper post |
| Hold Down                      | B13           |
| Weights (subject of variation) | 26.10 kg      |
|                                |               |