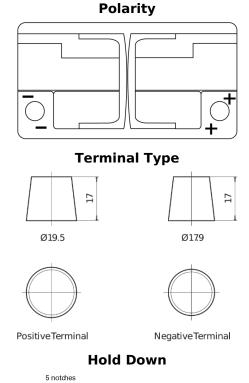

## **AGM EK820**

| Part number                    | EK820         |
|--------------------------------|---------------|
| Technology                     | AGM           |
| EAN/GTIN                       | 3661024037914 |
| Voltage                        | 12 V          |
| Capacity                       | 82.0 Ah       |
| CCA                            | 800 A         |
| Length                         | 315 mm        |
| Width                          | 175 mm        |
| Height                         | 190 mm        |
| Box size                       | L04           |
| Polarity                       | ETN 0         |
| Terminal Type                  | EN taper post |
| Hold Down                      | B13           |
| Weights (subject of variation) | 23.30 kg      |
|                                |               |