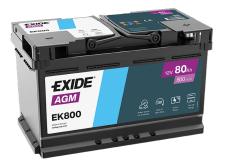

## **AGM EK800**

| Part number                    | EK800         |
|--------------------------------|---------------|
| Technology                     | AGM           |
| EAN/GTIN                       | 3661024035729 |
| Voltage                        | 12 V          |
| Capacity                       | 80.0 Ah       |
| CCA                            | 800 A         |
| Length                         | 315 mm        |
| Width                          | 175 mm        |
| Height                         | 190 mm        |
| Box size                       | L04           |
| Polarity                       | ETN 0         |
| Terminal Type                  | EN taper post |
| Hold Down                      | B13           |
| Weights (subject of variation) | 23.30 kg      |
|                                |               |