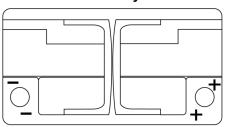

| EK800         |
|--------------------------------|---------------|
| Technology                     | AGM           |
| EAN/GTIN                       | 3661024035729 |
| Voltage                        | 12 V          |
| Capacity                       | 80.0 Ah       |
| CCA                            | 800 A         |
| Length                         | 315 mm        |
| Width                          | 175 mm        |
| Height                         | 190 mm        |
| Box size                       | L04           |
| Polarity                       | ETN 0         |
| Terminal Type                  | EN taper post |
| Hold Down                      | B13           |
| Weights (subject of variation) | 23.30 kg      |
|                                |               |

Polarity



## **Terminal Type**



PositiveTerminal



Ø17.9

17

NegativeTerminal

**Hold Down** 



Design, features and specifications are subject to change without notice. We disclaim any representation or warranty, express or implied, concerning the data or recommendations, and in no event shall be liable for any loss or damage claimed to have arisen as a result. Some products may not be available in your local market.