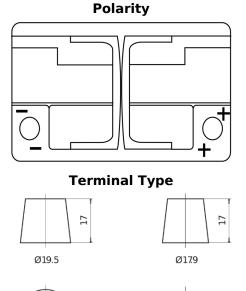

## **AGM EK720**

| Part number                    | EK720         |
|--------------------------------|---------------|
| Technology                     | AGM           |
| EAN/GTIN                       | 3661024037907 |
| Voltage                        | 12 V          |
| Capacity                       | 72.0 Ah       |
| CCA                            | 760 A         |
| Length                         | 278 mm        |
| Width                          | 175 mm        |
| Height                         | 190 mm        |
| Box size                       | L03           |
| Polarity                       | ETN 0         |
| Terminal Type                  | EN taper post |
| Hold Down                      | B13           |
| Weights (subject of variation) | 20.60 kg      |

10.5

PositiveTerminal

5 notches

 $\sim\sim\sim$ 

Hold Down

Design, features and specifications are subject to change without notice. We disclaim any representation or warranty, express or implied, concerning the data or recommendations, and in no event shall be liable for any loss or damage claimed to have arisen as a result. Some products may not be available in your local market.