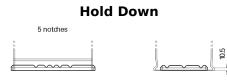

## **AGM EK700**

| Part number                    | EK700         |
|--------------------------------|---------------|
| Technology                     | AGM           |
| EAN/GTIN                       | 3661024035712 |
| Voltage                        | 12 V          |
| Capacity                       | 70.0 Ah       |
| CCA                            | 760 A         |
| Length                         | 278 mm        |
| Width                          | 175 mm        |
| Height                         | 190 mm        |
| Box size                       | L03           |
| Polarity                       | ETN 0         |
| Terminal Type                  | EN taper post |
| Hold Down                      | B13           |
| Weights (subject of variation) | 20.60 kg      |
|                                |               |