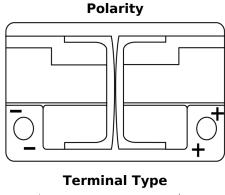

## **AGM EK700**

| Part number                    | EK700         |
|--------------------------------|---------------|
| Technology                     | AGM           |
| EAN/GTIN                       | 3661024035712 |
| Voltage                        | 12 V          |
| Capacity                       | 70.0 Ah       |
| CCA                            | 760 A         |
| Length                         | 278 mm        |
| Width                          | 175 mm        |
| Height                         | 190 mm        |
| Box size                       | L03           |
| Polarity                       | ETN 0         |
| Terminal Type                  | EN taper post |
| Hold Down                      | B13           |
| Weights (subject of variation) | 20.60 kg      |
|                                |               |